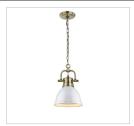

## **Duncan AB**

3602-M1L AB-SF

UPC: 844375037229

Mini Pendant with Chain

Transform the look of your room with this classic, vintage-inspired fixture by Golden Lighting. Golden Lighting's Duncan collection is contemporary style with an industrial feel. The collection features a variety of simple, traditional silhouettes that are a nod to a bygone era. A variety of plated and painted metal shade finishes are offered in combination with durable Aged Brass, Chrome or Pewter fixture bodies. Rubbed Bronze fixtures are paired with Rubbed Bronze shades. This chain-hung mini pendant features a may be hung individually or grouped over a bar.

## Also Available

3602-M1L AB-WH

3602-M1L AB-AB

3602-M1L AB-BE