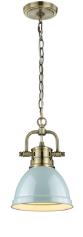

## **Duncan AB**

3602-M1L AB-SF

UPC: 844375037229

Mini Pendant with Chain

Transform the look of your room with this classic, vintage-inspired fixture by Golden Lighting. Golden Lighting's Duncan collection is contemporary style with an industrial feel. The collection features a variety of simple, traditional silhouettes that are a nod to a bygone era. A variety of plated and painted metal shade finishes are offered in combination with durable Aged Brass, Chrome or Pewter fixture bodies. Rubbed Bronze fixtures are paired with Rubbed Bronze shades. This chain-hung mini pendant features a may be hung individually or grouped over a bar.

## Also Available

3602-M1L AB-WH

3602-M1L AB-AB

3602-M1L AB-BE