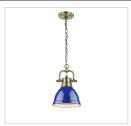

## **Duncan AB**

3602-M1L AB-SF

UPC: 844375037229

Mini Pendant with Chain

Transform the look of your room with this classic, vintage-inspired fixture by Golden Lighting. Golden Lighting's Duncan collection is contemporary style with an industrial feel. The collection features a variety of simple, traditional silhouettes that are a nod to a bygone era. A variety of plated and painted metal shade finishes are offered in combination with durable Aged Brass, Chrome or Pewter fixture bodies. Rubbed Bronze fixtures are paired with Rubbed Bronze shades. This chain-hung mini pendant features a may be hung individually or grouped over a bar.