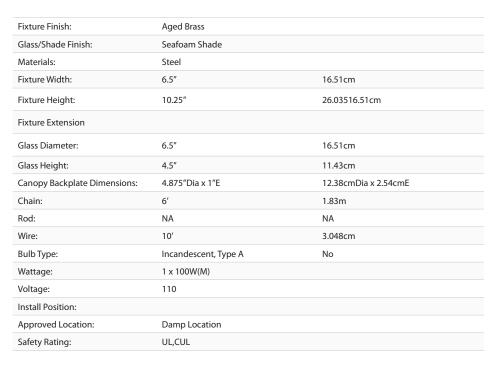

## **Duncan AB**

3602-M1L AB-SF

UPC: 844375037229

Mini Pendant with Chain

Transform the look of your room with this classic, vintage-inspired fixture by Golden Lighting. Golden Lighting's Duncan collection is contemporary style with an industrial feel. The collection features a variety of simple, traditional silhouettes that are a nod to a bygone era. A variety of plated and painted metal shade finishes are offered in combination with durable Aged Brass, Chrome or Pewter fixture bodies. Rubbed Bronze fixtures are paired with Rubbed Bronze shades. This chain-hung mini pendant features a may be hung individually or grouped over a bar.