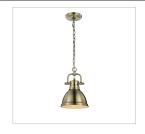

## **Duncan AB**

3602-M1L AB-SF

UPC: 844375037229

Mini Pendant with Chain

Transform the look of your room with this classic, vintage-inspired fixture by Golden Lighting. Golden Lighting's Duncan collection is contemporary style with an industrial feel. The collection features a variety of simple, traditional silhouettes that are a nod to a bygone era. A variety of plated and painted metal shade finishes are offered in combination with durable Aged Brass, Chrome or Pewter fixture bodies. Rubbed Bronze fixtures are paired with Rubbed Bronze shades. This chain-hung mini pendant features a may be hung individually or grouped over a bar.

## Also Available

3602-M1L AB-WH

3602-M1L AB-AB

3602-M1L AB-BE